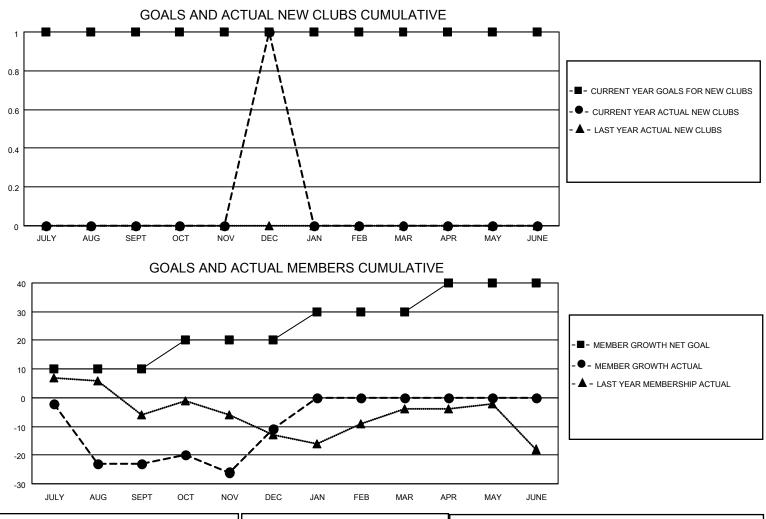

## LOCATION ALASKA

District 49 B

Results as of: 12/31/2021

| Clubs                 |               |           |               | Members               |                         |                         |                                                    |
|-----------------------|---------------|-----------|---------------|-----------------------|-------------------------|-------------------------|----------------------------------------------------|
| RESULTS FOR 2021-2022 |               |           |               | RESULTS FOR 2021-2022 |                         |                         |                                                    |
| QUARTER               | NEW CLUB GOAL | NEW CLUBS | DROPPED CLUBS | QUARTER MEN           | MBER GROWTH NET<br>GOAL | MEMBER GROWTH<br>ACTUAL | DROPPED<br>MEMBERS ACTUAL<br>(including transfers) |
| JULY/AUG/SEPT         | 1             | 0         | 1             | JULY/AUG/SEPT         | 10                      | 15                      | 36                                                 |
| OCT/NOV/DEC           | 0             | 1         | 0             | OCT/NOV/DEC           | 10                      | 25                      | 11                                                 |
| JAN/FEB/MAR           | 0             | 0         | 0             | JAN/FEB/MAR           | 10                      | 0                       | 0                                                  |
| APR/MAY/JUNE          | 0             | 0         | 0             | APR/MAY/JUNE          | 10                      | 0                       | 0                                                  |